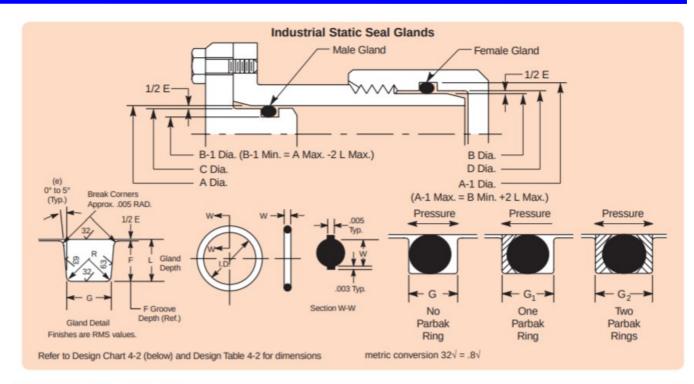

### - O-rings

| If Desired Dimension<br>is Known for | Select Closest<br>Dimension in Column | Read Horizontally<br>in Column | To Determine<br>Dimension for                                            |
|--------------------------------------|---------------------------------------|--------------------------------|--------------------------------------------------------------------------|
| Bore Dia. male gland                 | А                                     | B-1<br>C<br>G                  | Groove Dia. (male gland)<br>Plug Dia. (male gland)<br>Groove width       |
| Plug Dia. male gland                 | С                                     | A<br>B-1<br>G                  | Bore Dia. (male gland)<br>Groove (male gland)<br>Groove width            |
| Tube OD female gland                 | В                                     | A-1<br>D<br>G                  | Groove Dia. (female gland)<br>Throat Dia. (female gland)<br>Groove width |
| Throat Dia. female gland             | D                                     | A-1<br>B<br>G                  | Groove Dia. (female gland)<br>Tube OD (female gland)<br>Groove width     |