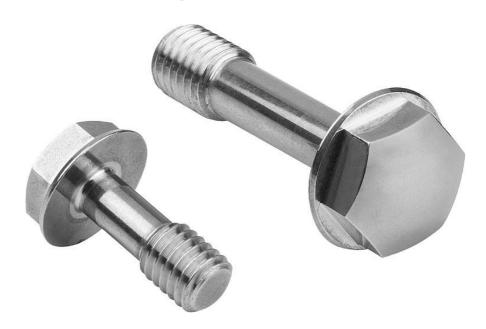

## **Fastening**

- screws
  - no sockets, recesses, or slots
- threads
- glue (Master Bond EP42HT-2MED)