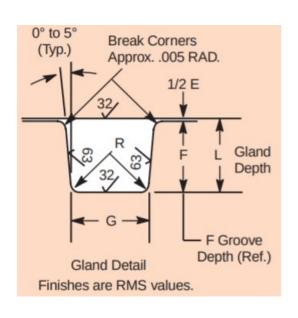

### - O-rings

| If Desired Dimension<br>is Known for | Select Closest<br>Dimension in Column | Read Horizontally<br>in Column | To Determine<br>Dimension for                                            |
|--------------------------------------|---------------------------------------|--------------------------------|--------------------------------------------------------------------------|
| Bore Dia. male gland                 | А                                     | B-1<br>C<br>G                  | Groove Dia. (male gland)<br>Plug Dia. (male gland)<br>Groove width       |
| Plug Dia. male gland                 | С                                     | A<br>B-1<br>G                  | Bore Dia. (male gland)<br>Groove (male gland)<br>Groove width            |
| Tube OD female gland                 | В                                     | A-1<br>D<br>G                  | Groove Dia. (female gland)<br>Throat Dia. (female gland)<br>Groove width |
| Throat Dia. female gland             | D                                     | A-1<br>B<br>G                  | Groove Dia. (female gland)<br>Tube OD (female gland)<br>Groove width     |